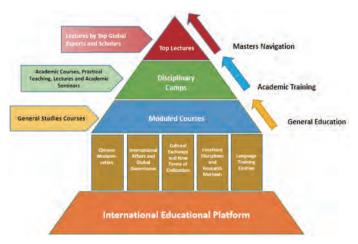

#### **COURSES AND FACULTY**

RUC International Summer School courses consist of three parts- Global Masters Lecture Series, Disciplinary Camps and Moduled Courses, which builds a platform with high-level, three-dimensional and multi-layer international courses.

6

The Global Masters Lecture Series consist of a variety of lectures and focuses on seeking instruction from top experts and scholars, and providing students with high-end, cutting-edge and international educational resources by inviting the world top award winners, including Nobel Prize, Fields Prize and Turing Award, or the world top experts and scholars in the certain areas to give lectures.

**Disciplinary Camps** are based on RUC Schools and provide students with full-English academic training by offering academic courses, practical teaching and seminars for students with relevant academic background.

The instructors for Disciplinary Camps are mainly faculty members and expert scholars holding senior positions from top-tier universities worldwide or prestigious international research institutions.

7

Moduled Courses focus on general education and consist of courses related to Chinese Modernization, International Affairs and Global Governance, Cultural Exchange and New Forms of Civilization, Forefront Disciplines and Research Methods, Language Training Courses. Moduled courses are designed to provide students with knowledge, values, theories and methods beyond their disciplines, and enable them to establish connections between different disciplines. Faculty members and expert scholars holding senior positions from top-tier universities worldwide or prestigious international research institutions constitute the main part of the instructors.